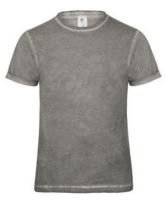

## B&C DNM Plug In /men - TM D70

## Ultimate look short-sleeved T-shirt in Single Jersey with cold dye treatment for an eye-catching effect (pigment dye)

- · Short-sleeved T-shirt
- $\cdot$  Crew neck self fabric collar
- MEDIUM Necktape

ΕH

- · Set-in sleeves
  - · Sleeve finish: folded with bartacks reinforcing dye effect
  - · Bottom hemd with blind stitching
- · Reinforced dye effect on seams (collar, cuffs, bottom hem)
- · Twisted side seams reinforcing dye effect

- 🕑 100% pre-shrunk ring-spun cotton
- 🕅 Single Jersey
- KG 145 g/m<sup>2</sup>
- S M L XL 2XL

🔄 5 pcs/pack & 25 pcs/carton

The characteristics of the treatments make each

garment original and unique. Variations should be considered as a sign of quality.