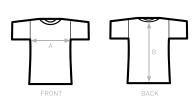

DUQ ČŎŇCEPT with B&C DNM Plug In /women

| B&C DNM PLUG IN /M. TM D70<br>A HALF CHEST<br>B CENTER BACK LENGTH | S<br>47<br>66 | M<br>50<br>68 | ∟<br>53<br>70 | X∟<br>56<br>72 | 2XL<br>59<br>74 | 3XL<br>- |
|--------------------------------------------------------------------|---------------|---------------|---------------|----------------|-----------------|----------|
|--------------------------------------------------------------------|---------------|---------------|---------------|----------------|-----------------|----------|

SIZES [CM]

OEKO-TEX® STANDARD 100 1501003 Centexbel Tested for harmful substances.