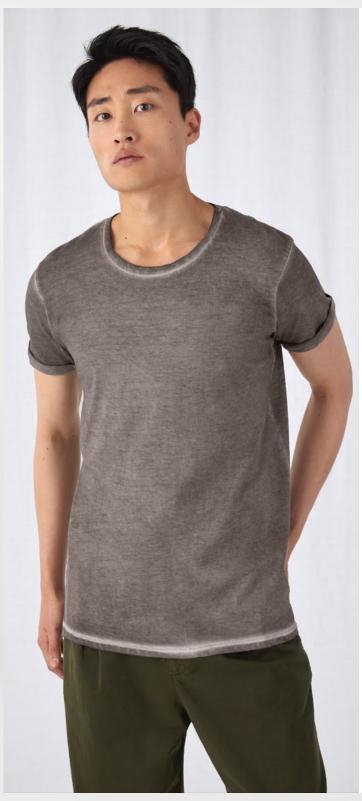

## B&C DNM Plug In /men - TM D70

## Ultimate look short-sleeved T-shirt in Single Jersey with cold dye treatment for an eye-catching effect (pigment dye)

- · Short-sleeved T-shirt
- $\cdot$  Crew neck self fabric collar
- MEDIUM Necktape

ΕH

- · Set-in sleeves
  - · Sleeve finish: folded with bartacks reinforcing dye effect
  - · Bottom hemd with blind stitching
- · Reinforced dye effect on seams (collar, cuffs, bottom hem)
- · Twisted side seams reinforcing dye effect

- 🕑 100% pre-shrunk ring-spun cotton
- 🕅 Single Jersey
- KG 145 g/m<sup>2</sup>
- S M L XL 2XL

🔄 5 pcs/pack & 25 pcs/carton

The characteristics of the treatments make each

garment original and unique. Variations should be considered as a sign of quality.