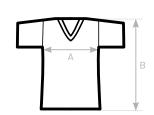

## SIZES [CM]

| B&C TW058 V TRIBLEND /WOMEN                | XS       | S        | М        | L        | XL       | 2XL      | 3XL |
|--------------------------------------------|----------|----------|----------|----------|----------|----------|-----|
| A HALF CHEST B BODY LENGTH FROM NECK POINT | 42<br>62 | 45<br>64 | 48<br>66 | 51<br>68 | 54<br>70 | 57<br>72 | -   |