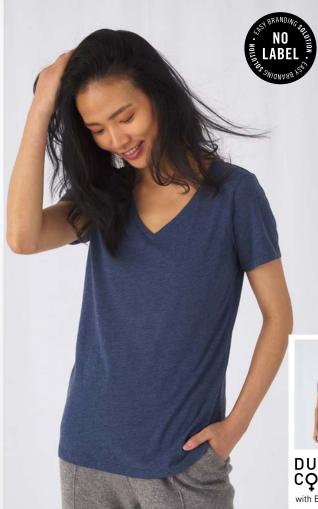

# B&C TW058 V Triblend /women - TW 058

Your new favourite polyester blend V-neck T-shirt in innovative triblend with a perfect fit, a very soft silky handfeel at an affordable price. "B&C No Label" solution for easy rebranding.

### Cut/Fit

- A modern take on the classic essential V-neck Tee, this triblend short-sleeved T-shirt is clean and minimalistic for any occasion
- Featuring a clean design, this supersoft and silky triblend T-shirt offers an easy and medium fit with a premium solid or melange finish
- The B&C TW058 V T-shirt is made from extra-soft blend of polyestercotton-viscose jersey with an even and smooth surface
- Comfortable body length construction for a perfect retail look
- Side seams ensure the best fit and a feminine silhouette

- For long-lasting comfort, the neck seams are reinforced with soft binding
- Thin medium deep V collar in self fabric for a modern, up to date appearance
- Easy, relaxed draped shape and minimalist cut and detailing suitable for many uses and end user requirements