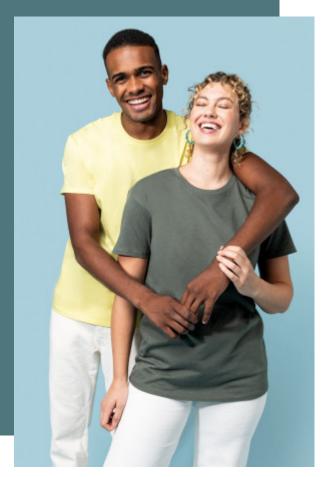

# Organic 190IC crew neck T-shirt

No label: 100 % customisable for your brand.

Available in many colours and sizes.

Tubular construction for greater freedom of movement.

Plain colourways: 100% cotton. Oxford Grey colourway: 90% cotton / 10% viscose. Wine Heather, Green Marble Heather & Sky Blue Heather colourways : 80% cotton / 20 % polyester. All colourways are made from in conversion organic cotton. Tubular cut. Straight fit. Round ribbed neckline with double topstitching. Matching taped neck. Twin needle finish at cuffs and hem. No brand label at neck, size tab only for ease of rebranding.

# Grammage 185 gsm

XXS - XS - S - M - L - XL -

XXL - 3XL -

4XL - 5XL

### **Colours**

White

Black

Dark Grey

Lemon Yellow

Light Orange

Light Royal Blue

Light Sand