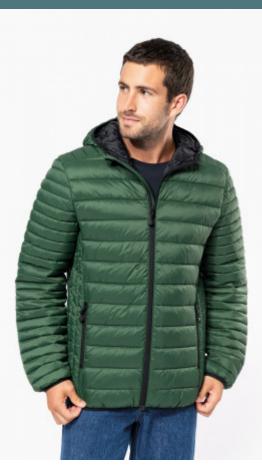

# Men's lightweight hooded padded jacket

Practical, warm and super light.

Hard-wearing, supple and easy-care material.

Folds up into storage bag.

100% polyamide (Marl Silver 100% polyester, Marl Dark Grey: 70% polyamide/30% polyester). Polyester lining. Warm and ultra-lightweight. Folds up into storage bag. 2 front zipped pockets. Contrast interior: Convoy Grey for Black, Red, Marl Dark Grey and Marl Silver; Navy for Light Royal Blue; Black for Forest Green. Tone-on-tone interior: Navy for Navy; White for White.