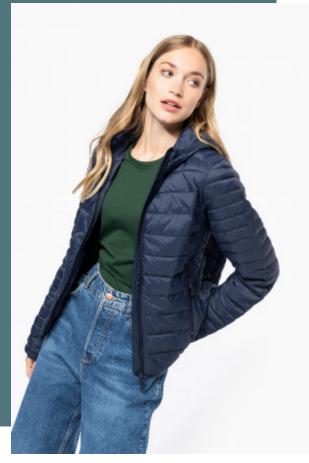

## Ladies' lightweight hooded padded jacket

Practical, warm and super light.

Hard-wearing, supple and easy-care material.

Folds up into storage bag.

100% polyamide (Marl Silver 100% polyester, Marl Dark Grey: 70% polyamide/30% polyester). Polyester lining. Warm and ultra-lightweight. Folds up into storage bag. 2 front zipped pockets. Contrast interior: Convoy Grey for Black, Red, Marl Dark Grey and Marl Silver; Navy for Light Royal Blue; Black for Forest Green. Tone-on-tone interior: Navy for Navy; White for White.