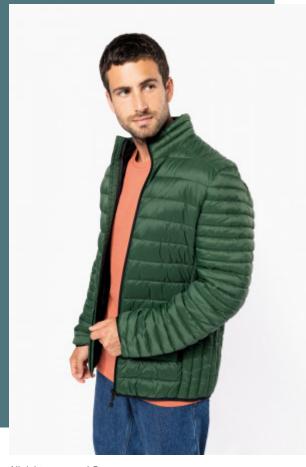

## Men's lightweight padded jacket

Practical, warm and super light.

Hard-wearing, supple and easy-care material.

Folds up into storage bag.

Plain colors: 100% polyamide. Marl Silver: 70% polyester/30% polyamide. Marl Dark Grey: 70% polyamide/30% polyester. Polyamide inner lining. Warm and ultra-light. Compressible in its storage bag. 2 zipped pockets in front. Contrasting interior: Convoy Grey for Black, Red, Marl Dark Grey and Marl Silver; Navy for Light Royal Blue, Mineral Green, Dark Khaki and Wine; Black for Forest Green; Dark Khaki for Jungle Camo. Tone-on-tone interior: Burnt Ochre for Burnt Ochre; Navy for Navy; White for White.