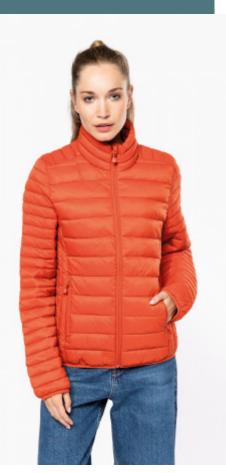

## Ladies' lightweight padded jacket

Practical, warm and super light.

Hard-wearing, supple and easy-care material.

Folds up into storage bag.

Plain colors : 100% polyamide. Marl Silver : 70% polyester/30% polyamide. Marl Dark Grey: 70% polyamide/30% polyester. Polyamide inner lining. Warm and ultra-light. Compressible in its storage bag. 2 zipped pockets in front. Contrasting interior: Convoy Grey for Black, Red, Marl Dark Grey and Marl Silver; Navy for Light Royal Blue, Mineral Green, Dark Khaki and Wine; Black for Forest Green; Dark Khaki for Jungle Camo. Tone-on-tone interior: Burnt Ochre for Burnt Ochre; Navy for Navy; White for White.