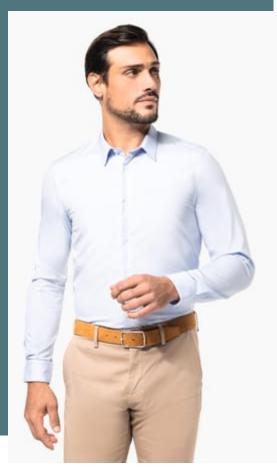

## Men's long-sleeved poplin shirt

Premium quality shirts made of poplin fabric.

2 darts in the back for a slim fit.

Hem gussets, small fabric triangles that connect the front and back of the shirt.

100% combed cotton. Poplin fabric. French collar with removable frame. Mother of pearl buttons. Upper back panel. 2-button right-angle cuffs. Inserts on the sides. No brand label, only size label for easy decoration access.