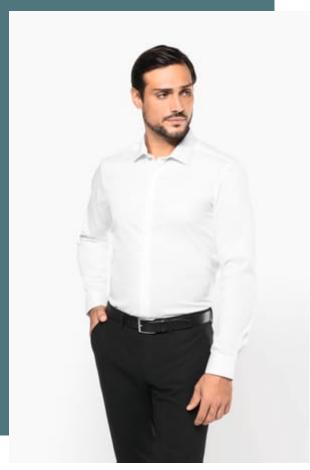

# Men's long-sleeved twill shirt

Premium quality shirts made of twill fabric.

2 darts in the back for a slim fit.

Hem gussets, small fabric triangles that connect the front and back of the

100% cotton. Twill fabric. Easy care (Easy care treatment). Superior quality 80x2 two-ply thread. Cutaway collar with removable frame. Mother of pearl buttons. Upper back panel. 2 darts in the back. Slim fit. 2-button round angle cuffs. Inserts on the sides. No brand label, only size label for easy decoration access.

Sizes

Grammage

S - M - L - XL - XXL - 3XL - 4XL

130 gsm