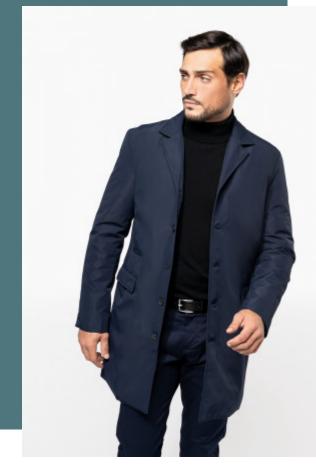

## Men's structured trenchcoat

Suit collar for a smart, classy look.

Premium quality trench coat.

100% polyester. 3 bonded layers. Waterproof fabric 8,000 mm. Inner Thinsulate® padding. Wind breaker. Tailored collar with contrasting felt collar inner. Metal button fastening at the front. Metal buttons at cuffs. 2 flap pockets at the front and 1 piped pocket on the right. Inside zipped pocket on left. Back hem slit with press stud. Hanging loop at neckline. Inner personalisation zip at rear hem and left-hand side. Personalisation patch at top of back. No brand label, only size tag for easy decoration access.