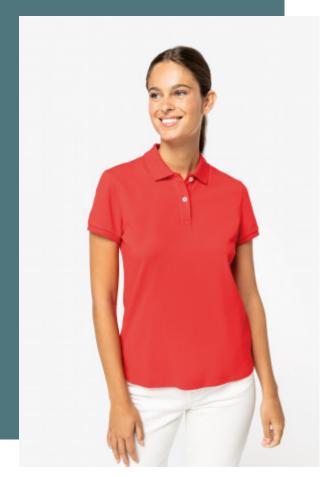

# Eco-friendly ladies' pique knit polo

Enzyme-washed for a perfectly clear and smooth printing surface.

No label: 100% customisable for your brand.

native 🖢 spirit

Comfortable piqué knit.

100% organic cotton. Straight fit. Combed cotton. Piqué knit. Enzyme-washed. Side slits. 1 x 1 rib neckline and cuffs. Two-button placket with ribbed finish. Pearly contrasting recycled plastic buttons. Tone-on-tone taped neck finish in the main material inside the collar. Backing at the shoulders in the main material. Twin-needle finish on bottom hem.