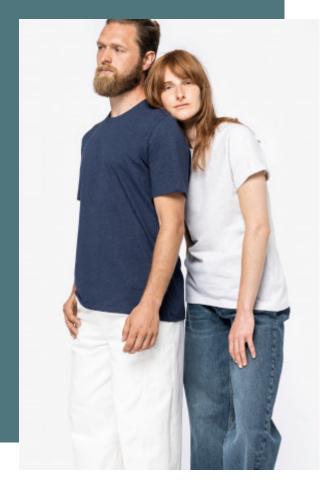

# **Unisex recycled t-shirt-160g**

55% pre-consumer recycled cotton - 45% post-consumer recycled polyesterUnisexStraight fitSide stitching1x1 ribbed necklineInner taped neck in contrasting main materialSingle stitch necklineTwin needle finish at cuffs and hem\*Products made from recycled materials may have variations in composition and colour.