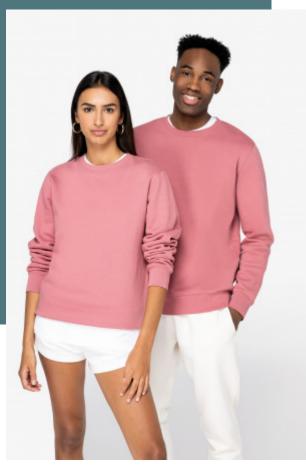

## Unisex eco-friendly crew neck sweatshirt

Wide choice of colours.

3-yarn LSF (Low Shrinkage Fleece) design: hard-wearing and wash-resistant.

Soft feel and smooth surface.

85 % organic cotton / 15 % post-consumer recycled polyester. Ringspun combed cotton. Straight fit. Enzyme washed. 3-ply brushed fleece, LSF (Low Shrinkage Fleece: pre-shrunk fleece). 1/2 circle in the back. 1 x 1 rib neckline, bottom hem and cuffs. Double overstitching on cuffs, armholes, bottom hem. Single overstitching on neckline. Taped neck inside at the back.

## Grammage

XXS - XS - S - M - L - XL -XXL - 3XL -4XL

350 gsm

NO

20 61102099

# **Colours**

Iron Grey

Peacock

Adriatic

Blue

Pineapple

Jade Green

Almond