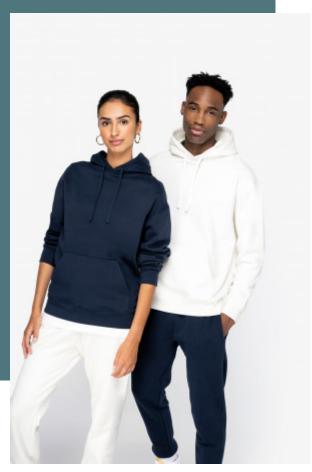

# Unisex eco-friendly brushed fleece dropped shoulders hooded sweatshirt

Soft to the touch.

Resistance to washing.

No label: 100% customisable for your project.

100% organic cotton. Combed cotton. Regular fit with dropped shoulders. Enzyme-washed. Brushed 3-yarn fleece. 1/2 circle in the back. Kangaroo pocket. Tone-on-tone lined hood in the main material. Overstitching around the hood to keep the drawstring in place. Flat organic cotton drawstring with a stitched finish. Tone-on-tone jersey taped neck inside the neckline. 1 x 1 ribbed finish at the cuffs and bottom hem, tubular assembly for a better finish. Single overstitching at pocket opening.