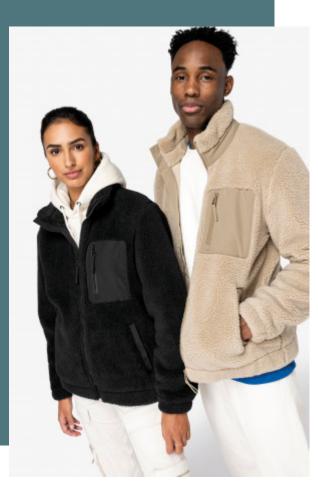

# Eco-friendly unisex sherpa jacket

Warm, lightweight, fluffy fabric.

In sherpa: on-trend material.

No label: 100% customisable for your project.

100% post-consumer recycled polyester. Double-sided sherpa fabric with tone-on-tone fleece inside. Chest pocket on left-hand side and piped front pocket. Collar yoke and placket. Zip in contrasting ripstop fabric on Wet Sand/Driftwood colourway and tone on tone on Black. Central front zip in recycled plastic and chest pocket with pull in the main material and metal slider. Taped placket at the inside front centre. Invisible elastic at the cuffs and hem. Collar inner in sherpa fabric and hanging loop at middle of back.