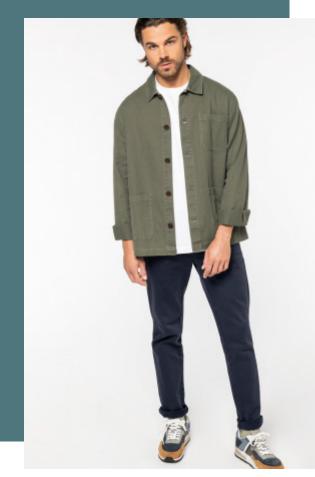

# Men's Worker faded jacket

50% organic cotton and 50% linenRegular fitProduct washed after assembly: colours may vary from item to item.Recycled plastic buttonsContrasting buttonhole in Dark Red on the wearer's left cuff Patch chest pocket on the left-hand sideTwo patch pockets on the hemCollar with fancy collar standCuffs with recycled plastic buttons and slitRound pleat and panel on the backLined at the top of the garment with decoration patch