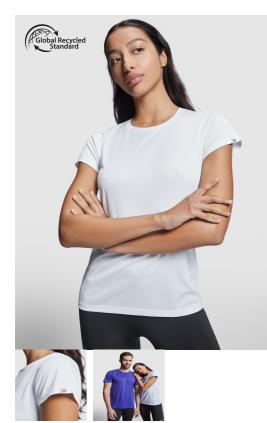

#### DESCRIPTION

Fitted technical short-sleeve t-shirt in recycled CONTROL-DRY polyester. Crew neck with matching covered seams. ECO logo label on sleeve.

#### COMPOSITION

50% recycled polyester / 50% polyester, waffle interlock. 135 gsm.

### REMARKS

\*Removable ECO label. \*Packing in recycled material. \*Technical fabric. \*Control-dry. \*Duo concept.