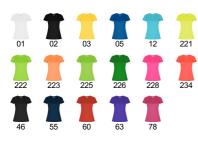

#### SCHEME

QUANTITIES

Adults:

50 un. 5 un.

Pack

Box

COLORS

| Adults:   | s      | м      | L      | XL     | 2XL    |
|-----------|--------|--------|--------|--------|--------|
| WIDTH (A) | 41.5cm | 44.5cm | 47.5cm | 50.5cm | 53.5cm |
| LONG (B)  | 62cm   | 64cm   | 66cm   | 68cm   | 70cm   |