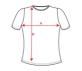

#### SCHEME

QUANTITIES

Adults:

50 un. 5 un.

Pack

Box

COLORS

| Adults:   | s      | м      | L      | XL     | 2XL    |
|-----------|--------|--------|--------|--------|--------|
| WIDTH (A) | 41.5cm | 44.5cm | 47.5cm | 50.5cm | 53.5cm |
| LONG (B)  | 62cm   | 64cm   | 66cm   | 68cm   | 70cm   |

SIZES

"[Measured from the edge 1 cm below the sleeves / Measured from the highest point of the shoulder to the end of the garment]

PRINTING TECHNIQUES AVAILABLE

CERTIFICATES