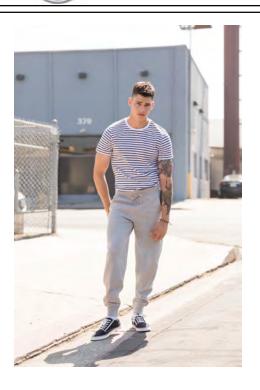

## SF425 SLIM FIT CUFFED JOGGERS

| Fabric:      | 60% Cotton, 40% Polyester                                                                                                      |
|--------------|--------------------------------------------------------------------------------------------------------------------------------|
|              | Brushed Back Fleece                                                                                                            |
| Weight:      | 250gsm                                                                                                                         |
| Sizes:       | S - 2XL                                                                                                                        |
| Carton:      | 24                                                                                                                             |
| Description: | <ul> <li>Ribbed cuff and elasticated waistband with<br/>self-coloured flat lace draw cord with stitched<br/>eyelets</li> </ul> |
|              | <ul> <li>2 x curved side pockets and 1 x back patch<br/>pocket</li> </ul>                                                      |
|              | Matches Ladies' SK425 and Kids' SM425                                                                                          |
|              | <ul> <li>Coordinates with SF525 Unisex Slim Fit Sweat<br/>and SF526 Unisex Slim Fit Zip-Through Hoody</li> </ul>               |
|              | · ·                                                                                                                            |
|              |                                                                                                                                |
|              |                                                                                                                                |
|              |                                                                                                                                |

## SF425 SLIM FIT CUFFED JOGGERS