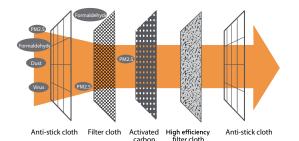

## **5 LAYERS OF FILTRATION PROTECTION**

PM2.5 activated carbon filters offer protection that's practical - these disposable filters are flat, so they take up less space than standard respirators. Engineered for maximum filtration efficiency, they can be used continuously for 16-24 hours or around one week of occasional use.