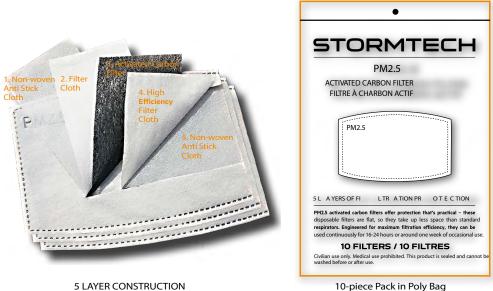

#### STAY SAFE, STAY HEALTHY STAY ACTIVE.

**5 LAYER CONSTRUCTION** 

# ACTIVATED CARBON FILTERS

PM-25

## **5 LAYERS OF FILTRATION PROTECTION**

PM2.5 activated carbon filters offer protection that's practical - these disposable filters are flat, so they take up less space than standard respirators. Engineered for maximum filtration efficiency, they can be used continuously for 16-24 hours or around one week of occasional use.

Civilian use only. Medical use prohibited. All sales final and non returnable.