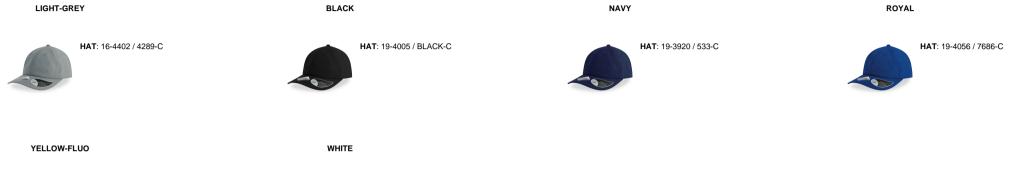

|
|-------------|----------------------------------------|--|--|
| Panels      | 6 Panels/ side_and_back stitching/ k29 |  |  |
| Sweatband   | Dry Tech Sweatband/                    |  |  |
| Eyelets     | 6 Sewn eyelets on crown                |  |  |
| Buckram     | No buckram- Unstructured front panels  |  |  |
| Closure     | Velcro closure with plastic loop       |  |  |
| Lining      | Full lining                            |  |  |
| Washing     | Water Repellent Treatment              |  |  |
| Size        | One size fits all                      |  |  |
| Packing     | 24 x 144                               |  |  |
| Custom code | 6505.00.30                             |  |  |
| Made in     | China                                  |  |  |





## Color variants ( TPX / Pantone )







HAT: 11-0601 / WHITE