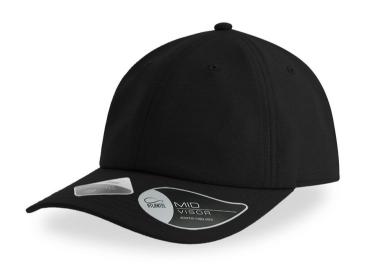

ENERGY

Unstructured six-panels baseball hat made of **durable cationic ripstop**, the ENERGY cap features a very **light water repellent fabric** and our **dry-tech sweatband**. With guaranteed high water-resistance and breathability, your head will stay