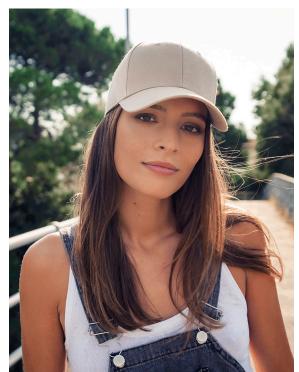

# JOSHUA

MAIN FABRIC: 100% RECYCLED POLYESTER TWILL

Classic 6 panels baseball cap in 100% recycled polyester with curved visor and full prostitching. Adjustable closure with hook & loop. Perfect for sunny hikes or everyday life.