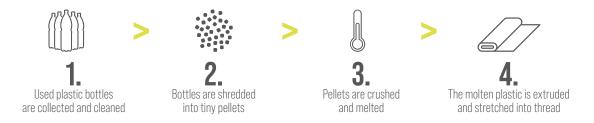

# RECYCLED POLYESTER

Recycled polyester (or rPET) is made by breaking down used plastic (usually bottles) into small, thin chips, which are processed and finally turned into yarn.

This is an example of "circular economy": designing something by using recyclable material.