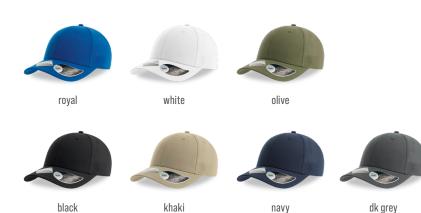

# JOSHUA



MAIN FABRIC: 100% RECYCLED POLYESTER TWILL

Classic 6 panels baseball cap in 100% recycled polyester with curved visor and full prostitching. Adjustable closure with hook & loop. Perfect for sunny hikes or everyday life.



200 gr./m<sup>2</sup>



one size





hook & loop closure



## **COLOURS**







# RECYCLED POLYESTER



Recycled polyester (or rPET) is made by breaking down used plastic (usually bottles) into small, thin chips, which are processed and finally turned into yarn.

This is an example of "circular economy": designing something by using recyclable material.





#### **FEATURES**



### **ACCESSORIES**





The new models made of recycled material can be identified from a flag woven label inside.