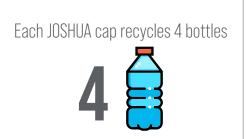

# RECYCLED POLYESTER

Recycled polyester (or rPET) is made by breaking down used plastic (usually bottles) into small, thin chips, which are processed and finally turned into yarn.

This is an example of "circular economy": designing something by using recyclable material.