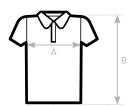

#### SIZES [CM]

| B&C MY ECO POLO 65/35 /WOMEN_° | XS   | S  | М  | L  | XL | 2XL  | 3XL |
|--------------------------------|------|----|----|----|----|------|-----|
| PW465                          |      |    |    |    |    |      |     |
| A HALF CHEST                   | 44,5 | 47 | 50 | 53 | 56 | 59,5 | 63  |
| B BODY LENGTH FROM NECK POINT  | 60   | 62 | 64 | 66 | 67 | 68   | 69  |
|                                |      |    |    |    |    |      |     |