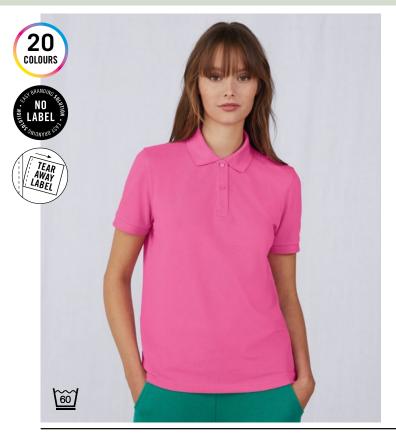

# **B&C MY ECO POLO 65/35 /WOMEN** ° PW 465

B&C My Eco Polo 65/35 /women\_° is an atemporal modern classic, engineered for her with RCS Recycled Polyester and Better Cotton\*2. This exceptional, breathable fine piqué has an ultra soft handfeel and is easy to care for. **Tear-Away label** and **"B&C No Label"** solution for easy rebranding, in 20 exquisite colors and 7 sizes.

#### Style / Fit

- Modern classic style, engineered for her to guarantee fit excellence with comfort, movement, and drape
- RCS-certified recycled polyester and ring-spun
- Better Cotton\*2 form a long-lasting garment with a soft hand-feel that is breathable and easy to care for
- Democratic fit and features suitable for many uses and any end user requirements
- Authentic polo feature: superior dimensionally stable 1x1 rib cuff
- Contemporary 2-button reinforced placket
- Duo Concept

#### Quality / Handfeel

- Ring-spun fabric ensures a long-lasting garment with extra soft hand-feel
- Perfectly constructed 1x1 rib collar retains ideal shape over time
- Shoulder seam with reinforcement tape and comfortable neck tape

### **Printability / Decoration**

- Signature B&C Fine Piqué with even surface for bright and crisp printing results
- Tone-on-tone buttons for decoration and printing flexibility
- Folded in box to ease decoration process

#### Labelling / Care

- "B&C No Label" solution for easy rebranding
- Tear-Away label made of recycled paper at side seam follows mandatory EU regulation
- Washable at 60°C. Suggested wash at 40°C to save energy