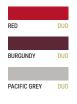

# **B&C MY ECO POLO 65/35 /WOMEN** ° PW 465

B&C My Eco Polo 65/35 /women\_° is an atemporal modern classic, engineered for her with RCS Recycled Polyester and Better Cotton\*2. This exceptional, breathable fine piqué has an ultra soft handfeel and is easy to care for. **Tear-Away label** and **"B&C No Label"** solution for easy rebranding, in 20 exquisite colors and 7 sizes.