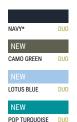

# **B&C MY ECO POLO 65/35 /WOMEN** ° PW 465

B&C My Eco Polo 65/35 /women\_° is an atemporal modern classic, engineered for her with RCS Recycled Polyester and Better Cotton\*2. This exceptional, breathable fine piqué has an ultra soft handfeel and is easy to care for. **Tear-Away label** and **"B&C No Label"** solution for easy rebranding, in 20 exquisite colors and 7 sizes.