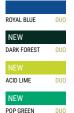

# **B&C MY ECO POLO 65/35 /WOMEN** ° PW 465

B&C My Eco Polo 65/35 /women\_° is an atemporal modern classic, engineered for her with RCS Recycled Polyester and Better Cotton\*2. This exceptional, breathable fine piqué has an ultra soft handfeel and is easy to care for. **Tear-Away label** and **"B&C No Label"** solution for easy rebranding, in 20 exquisite colors and 7 sizes.