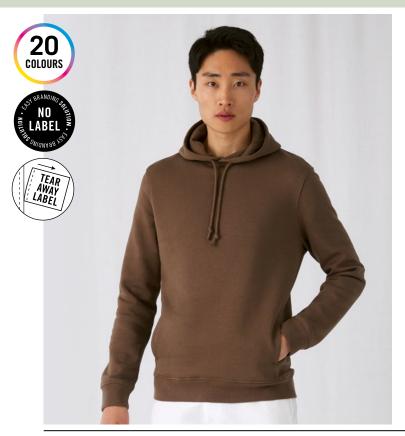

BC

Hi, I'm Organic and Organic In Conversion! I'm the conscious Hooded, I'm trendy, I'm available in 20 fascinating colours and I'm super soft & exceptionally printable.

#### Style

- Trendy Organic and Organic In Conversion Hooded sweatshirt with Retail Fashion oriented look & feel
- Strong styling with great fitting and perfect length
- Pockets placed in side seams to allow maximum front decoration surface area
- Side seams ensure the best fit and a masculine silhouette
- Identical colours (20) for men and women for a perfect duo
- 7 sizes XS to 3XL
- Easy branding solution -B&C No Label Solution

- Inside Single Jersey halfmoon in back to allow easy branding personalisation
- Retail like features: single jersey lined hood, qualitative herringbone necktape and fashionable drawcord

#### Labels

\* 5% OCS ORGANICALLY GROWN COTTON

- Easy branding solution -B&C No Label Solution
- Straightforward size identification through size chip on the neck
- Tear Away label (made of Recycled paper), with all mandatory information following EU regulation, in side seam