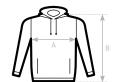

| B&C INSPIRE HOODED_° WU33B    | XS       | S        | М          | L        | XL         | 2XL      | 3XL      |
|-------------------------------|----------|----------|------------|----------|------------|----------|----------|
| A HALF CHEST<br>B BODY LENGTH | 49<br>68 | 52<br>70 | 55,5<br>72 | 59<br>74 | 62,5<br>76 | 66<br>78 | 70<br>79 |