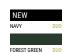

#### Style

- Trendy Organic and Organic In Conversion Hooded sweatshirt with Retail Fashion oriented look & feel
- Strong styling with great fitting and perfect length
- Pockets placed in side seams to allow maximum front decoration surface area
- Side seams ensure the best fit and a masculine silhouette
- Identical colours (20) for men and women for a perfect duo
- 7 sizes XS to 3XL
- Easy branding solution -B&C No Label Solution