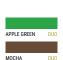

#### Style

- Trendy Organic and Organic In Conversion Hooded sweatshirt with Retail Fashion oriented look & feel
- Strong styling with great fitting and perfect length
- Pockets placed in side seams to allow maximum front decoration surface area
- Side seams ensure the best fit and a masculine silhouette
- Identical colours (20) for men and women for a perfect duo
- 7 sizes XS to 3XL
- Easy branding solution -B&C No Label Solution