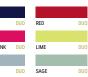

#### Style

- Trendy Organic and Organic In Conversion Hooded sweatshirt with Retail Fashion oriented look & feel
- Strong styling with great fitting and perfect length
- Pockets placed in side seams to allow maximum front decoration surface area
- Side seams ensure the best fit and a masculine silhouette
- Identical colours (20) for men and women for a perfect duo
- 7 sizes XS to 3XL
- Easy branding solution -B&C No Label Solution