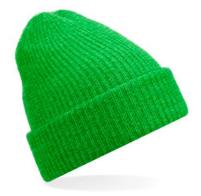

Bright Lavender

SKU Count

Size ONE

Carton Quantity 72
Poly Bag Qty 6 Pricelist Pack Qty

Approx Carton Weight 10.5 kg
Carton Dimensions 60x50x30 cm

Approx Product Weight 120 g

Colours Bright Blue, Bright Green, Bright Lavender, Bright Pink

Fabric 67% Recycled Polyester/21% Nylon/10% Acrylic/2% Elastane

Features Contains 100% GRS certified recycled polyester, certified by

Control Union CU811033

Contains at least 50% Recycled Polyester

Luxury soft-touch yarn Double layer knit