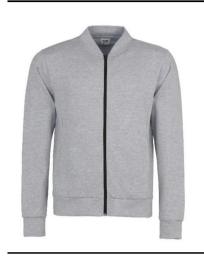

Style Code: JH048

Style Name: Undergrad Jacket

## **Retail Copy:**

Pack Qty:

A simple and stylish jacket with a contrast zip front. This comfortable jacket is crafted from soft cotton faced fabric and made in a modern fit.

| Colours: Heather Grey/ Jet Black Jet Black/ Heather Grey Oxford Navy/ Heather Grey | CMYK References  13 / 9 / 10 / 27- Black  Black - 13 / 9 / 10 / 27  95 / 72 / 15 / 67 - 13 / 9 / 10 / 27 |                                 | Sizes<br>S-XXL<br>S-XXL<br>S-XXL |
|------------------------------------------------------------------------------------|----------------------------------------------------------------------------------------------------------|---------------------------------|----------------------------------|
| Size to fit:                                                                       | S<br>M<br>L<br>XL<br>XXL                                                                                 | 34"<br>38"<br>42"<br>46"<br>50" |                                  |
| Fabric Content                                                                     | 80% Ringspun Cotton/20% Polyester                                                                        |                                 |                                  |
| Fabric Weight:                                                                     | 280gsm                                                                                                   |                                 |                                  |
| Garment Weight (Ave):                                                              | 440g                                                                                                     |                                 |                                  |
| Carton Weight (Ave):                                                               | 11.5kg                                                                                                   |                                 |                                  |
| Carton Qty:                                                                        | 24                                                                                                       |                                 |                                  |

6

**Key Features:** Set in sleeves

Knitted collar, cuffs and waistband

Contrast plastic zipper and puller

Side pockets

Side panels for stylish fit

Simple tear out label makes it perfect for rebranding Soft cotton faced fabric creates ideal printing surface