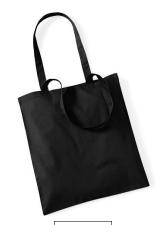

## **Recycled Cotton Tote**

0 0 0

100

30

Pantone

BlackC

7506

Colour

Black

Natural

**SKU Count** 

2

Size ONE\*

**Carton Quantity Poly Bag Qty** 

150 25

Pricelist Pack Qty

**Approx Carton Weight Carton Dimensions** 

15 45x40x30 cm

**Approx Product Weight** 

**Dimensions** Handle length Capacity

Maximum Embroidery \*\* Maximum Print Area \*\*

| 90    | g     |
|-------|-------|
| 38x42 | cm    |
| 67    | cm    |
| 10    | litre |

18 cm tubular hoop 33x36 cm

Black, Natural Colours

**Fabric** 100% Recycled Cotton - 170gsm (5oz/yd²)

Made from 100% pre-consumer recycled cotton **Features** 

Contains 100% GRS certified recycled cotton, certified by