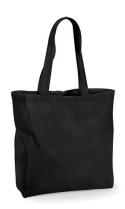

## **Recycled Cotton Maxi Tote**

Sponge clean only

0 0 0 100

30 0

Pantone

BlackC

7506

Colour

Natural

Black

**SKU Count** 

2

ONE\* Size

**Carton Quantity Poly Bag Qty** 

100 25

Pricelist Pack Qty

**Approx Carton Weight Carton Dimensions** 

12.5 kg 50x40x35 cm

**Approx Product Weight** 

**Dimensions** Handle length Capacity

Maximum Embroidery \*\* Maximum Print Area \*\*

108 g 35x39x13.5 cm 58 cm 18 litres

22 cm tubular hoop 33x34 cm

Colours Black, Natural

Fabric 100% Recycled Cotton - 170gsm (5oz/yd²)

**Features** Made from 100% pre-consumer recycled cotton

Contains 100% GRS certified recycled cotton, certified by

Control Union CU811033

Large capacity

Can be carried by hand or over the shoulder

W901, W910, W915 Matching Style(s)

**Commodity Code** 4202929890 **Country of Origin** Pakistan

<sup>\*\*</sup> This information is given as a general guide only \*\*