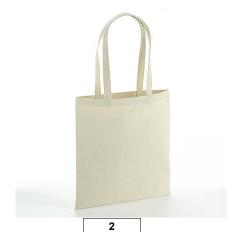

## **Revive Recycled Tote**

Equivalent to approx. 2.5 postconsumer bottles

Made from recycled materials

Machine wash warm, iron on low heat

Colour Pantone Κ Black BlackC 0 0 0 100 Natural 7506 30 0

**SKU Count** 

Colours

**Fabric** Recycled Cotton/Polyester blend - 270gsm (8oz/yd²)

Made from a blend of pre-consumer recycled cotton and post-**Features** 

consumer recycled polyester

g

cm

cm

cm