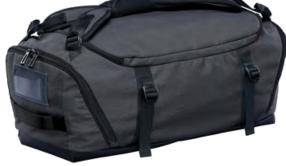

## **EQUINOX** 30 DUFFLE BAG

CTX-2

£75.00 RRP GBP €90.00 RRP EURO

There is no need to leave any of your gear behind with the Equinox 30 Duffle Bag. With a large main zippered opening, generous pocket space and a large inside organizational zip mesh pocket, this duffle has space for all your essential items. Swap to a backpack by merely adjusting the ergonomic shoulder straps, or quickly grab the side carrying handles when passing through airport security.