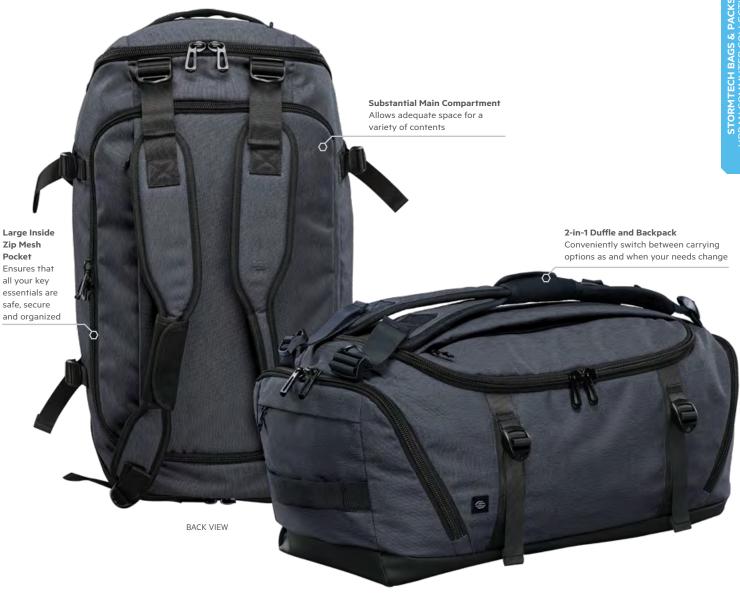

## **EQUINOX** 30 DUFFLE BAG

CTX-2

£75.00 RRP GBP €90.00 RRP EURO

There is no need to leave any of your gear behind with the Equinox 30 Duffle Bag. With a large main zippered opening, generous pocket space and a large inside organizational zip mesh pocket, this duffle has space for all your essential items. Swap to a backpack by merely adjusting the ergonomic shoulder straps, or quickly grab the side carrying handles when passing through airport security.