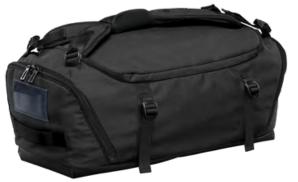

## **EQUINOX** 30 DUFFLE BAG

CTX-2

£75.00 RRP GBP €90.00 RRP EURO

There is no need to leave any of your gear behind with the Equinox 30 Duffle Bag. With a large main zippered opening, generous pocket space and a large inside organizational zip mesh pocket, this duffle has space for all your essential items. Swap to a backpack by merely adjusting the ergonomic shoulder straps, or quickly grab the side carrying handles when passing through airport security.