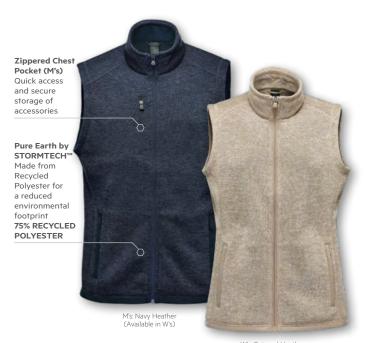

## AVALANTE FULL ZIP FLEECE VEST

FHV-1 | FHV-1W

Built for optimal warmth and comfort indoors or out. This design affords versatility with well-placed zippers to protect belongings and a secure full front zipper, Hand pocket lined for warmth while low-profile chin saver provides next to skin protection. Made from recycled polyester for a reduced environmental impact.

Additional Features

- Ultra Soft Sweater Knit Fleece with Brushed Interior
- Zippered Chest Pocket (M's)
- Zippered Hand Warmer Pockets
- Color Matched Trim
- Flatlock Seams
- Low-Profile Chin Saver

Fabrication 75% Recycled Polyester/25% Polyester Fleece,

9.44 oz/yd2 (USA) / 320gsm (CDN)

S-3XL (Black Heather, Granite Heather S-5XL) Men's Sizes

XS-2XI Women's Sizes

Decoration Options

Technology

\$95.00 (A) MSRP

M's & W's: Black Heather

M's & W's: Granite Heather

W's: Oatmeal Heather (Available in M's)