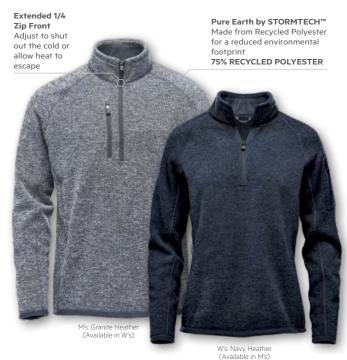

## **AVALANTE 1/4 ZIP PULLOVER**

FHP-1 | FHP-1W

Get ready for action with the Avalante 1/4 Zip Pullover's full range of motion articulated shoulders. It's stylish yet practical with a secure zippered pocket and a % zip front with low-profile chin saver for easy adjustment to moody weather. Made from Recycled Polyester for reduced environmental impact, this practical pullover is a win for both you and nature.

Additional Features

- Ultra Soft Sweater Knit Fleece with Brushed Interior
- Brushed Tricot Lined Collar/Cuff/Hem
- Extended 1/4 Zip Front
- · Zippered Chest Pocket (M's) • Zippered Sleeve Pocket (W's)
- Raglan Sleeves
- Color Matched Trim
- Flatlock Seams
- Low-Profile Chin Saver

**Fabrication** 75% Recycled Polyester/25% Polyester Fleece,

9.44 oz/yd2 (USA) / 320gsm (CDN)

Men's Sizes S-3XL (Black Heather, Granite Heather S-5XL)

Women's Sizes XS-2XL (Black Heather, Granite Heather XS-3XL)