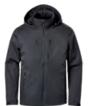

# SCIROCCO LIGHTWEIGHT SHELL

SSR-5 | SSR-5W

 $A shell that is resolute about providing \ maximum \ outdoor \ protection. The \ urban \ styled \ Scirocco \ Lightweight \ Shell \ shuts \ the \ Shell \ shuts \ shu$ rain and the wind out with its exclusive H2XTREME® waterproof/breathable technology, rollaway hood, and waterproof zippered chest pockets. Comfort comes standard with an ergonomic design that promotes unrestricted movement.

# STORMTECH H2XTREME® Waterproof / Breathable Outer Shell

Offers a high level of waterproofing while allowing moisture vapor to exit the garment

### Waterproof Zippered Hand Pockets with **Brushed Tricot**

Perform a dual task of warming hands and stowing personal items

#### Adjustable Cuffs and Hem

Allow you to adjust the fit of the cuff precisely for maximum comfort and performance in cold weather

Additional

Technology

Features

Allows you to adjust the fit of the hood for maximum warmth in cool weather

# **Brushed Tricot Lined Collar** Offers soft protection, comfort

Fully Seam Sealed Ensures that no water enters your jacket, leaving you dry

> PFC-Free **Durable Water** Repellent Finish Environmentallyfriendly finish enhances waterproofing performance

Mesh Lined Back Vent For enhanced ventilation and performance during activity

LEVEL 3 10,000G/M<sup>2</sup>

• Waterproof Center Front Zipper

- Waterproof Zippered Chest Pockets
- Contoured Seaming (W's)

Fabrication