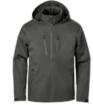

# SCIROCCO LIGHTWEIGHT SHELL

SSR-5 | SSR-5W

 $A shell that is resolute about providing \ maximum \ outdoor \ protection. The \ urban \ styled \ Scirocco \ Lightweight \ Shell \ shuts \ the \ Shell \ shuts \ shu$ rain and the wind out with its exclusive H2XTREME® waterproof/breathable technology, rollaway hood, and waterproof zippered chest pockets. Comfort comes standard with an ergonomic design that promotes unrestricted movement.

MSRP

\$200.00 (A)

M's & W's: Black

M's & W's: Granite