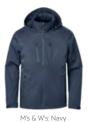

# SCIROCCO LIGHTWEIGHT SHELL

SSR-5 | SSR-5W

 $A shell that is resolute about providing \ maximum \ outdoor \ protection. The \ urban \ styled \ Scirocco \ Lightweight \ Shell \ shuts \ the \ Shell \ shuts \ shu$ rain and the wind out with its exclusive H2XTREME® waterproof/breathable technology, rollaway hood, and waterproof zippered chest pockets. Comfort comes standard with an ergonomic design that promotes unrestricted movement.

MSRP

\$200.00 (A)

M's & W's: Black

M's & W's: Granite